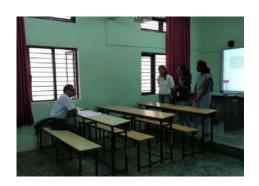

The Exhibition was Inaugurated at 10.15 AM by Ms. Rakhitha V, SREIS Associate Director, Dr. Mahesha K, Principal, Sri Krishna Institute of Technology, Heads of all the departments, External Judges.

Total 68 projects were exhibited, 10 Mechanical Engineering, 15 Civil Engineering, 9 Electronics and Communication Engineering, 4 Electrical and Electronics engineering projects and 29 Computer Science and Information Science projects were displayed in various labs of B Block.