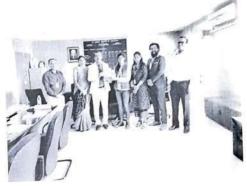

The Exhibition was Inaugurated at 10.15 AM by Ms. Rakhitha V, SREIS Associate Director, Dr. Mahesha K, Principal, Sri Krishna Institute of Technology, Heads of all the departments, External Judges.

Total 68 projects were exhibited, 10 Mechanical Engineering, 15 Civil Engineering, 9 Electronics and Communication Engineering, 4 Electrical and Electronics engineering projects and 29 Computer Science and Information Science projects were displayed in various labs of B Block.

Good number of students from surrounding PU and Diploma colleges visited the campus on the day, observed the technologies implemented in all the projects, interacted with the project groups with curiosity of knowing recent developments.