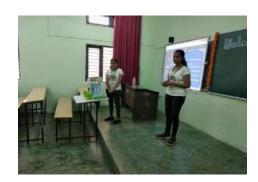

The Exhibition was Inaugurated at 10.15 AM by Ms. Rakhitha V, SREIS Associate Director, Dr. Mahesha K, Principal, Sri Krishna Institute of Technology, Heads of all the departments, External Judges.

Total 68 projects were exhibited, 10 Mechanical Engineering, 15 Civil Engineering, 9 Electronics and Communication Engineering, 4 Electrical and Electronics engineering projects and 29 Computer Science and Information Science projects were displayed in various labs of B Block.