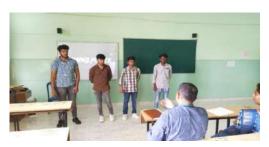

The Exhibition was Inaugurated at 10.15 AM by Ms. Rakhitha V, SREIS Associate Director, Dr. Mahesha K, Principal, Sri Krishna Institute of Technology, Heads of all the departments, External Judges.

Total 68 projects were exhibited, 10 Mechanical Engineering, 15 Civil Engineering, 9 Electronics and Communication Engineering, 4 Electrical and Electronics engineering projects and 29 Computer Science and Information Science projects were displayed in various labs of B Block.

Good number of students from surrounding PU and Diploma colleges visited the campus on the day, observed the technologies implemented in all the projects, interacted with the project groups with curiosity of knowing recent developments.