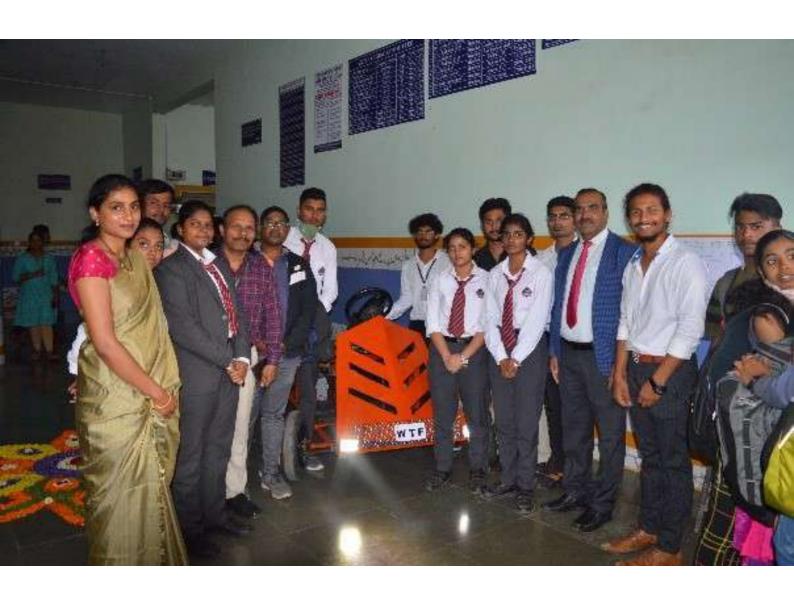

## Project Exhibition "ANVESHANA -2022"

The Research and Development cell of Sri Krishna Institute of Technology, organized Project Exhibition, "ANVESHANA 2022", on 20<sup>th</sup> July 2022. The main Objective of Project Exhibition was to provide a platform and bring out the potential of the students by showcasing their Innovative Projects & provide an opportunity to demonstrate their learning experience.

The Exhibition was Inaugurated at 10.15 AM by Ms. Rakhitha V, SREIS Associate Director, Dr. Mahesha K, Principal, Sri Krishna Institute of Technology, Heads of all the departments, External Judges.

Total 68 projects were exhibited, 10 Mechanical Engineering, 15 Civil Engineering, 9 Electronics and Communication Engineering, 4 Electrical and Electronics engineering projects and 29 Computer Science and Information Science projects were displayed in various labs of B Block.

Good number of students from surrounding PU and Diploma colleges visited the campus on the day, observed the technologies implemented in all the projects, interacted with the project groups with curiosity of knowing recent developments.