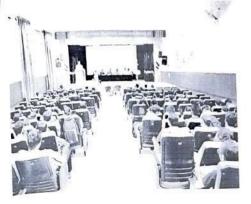

## Project Exhibition "ANVESHANA -2022"

The Research and Development cell of Sri Krishna Institute of Technology, organized Project Exhibition, "ANVESHANA 2022", on 20<sup>th</sup> July 2022. The main Objective of Project Exhibition was to provide a platform and bring out the potential of the students by showcasing their Innovative Projects & provide an opportunity to demonstrate their learning experience.

The Exhibition was Inaugurated at 10.15 AM by Ms. Rakhitha V, SREIS Associate Director, Dr. Mahesha K, Principal, Sri Krishna Institute of Technology, Heads of all the departments, External Judges.

Total 68 projects were exhibited, 10 Mechanical Engineering, 15 Civil Engineering, 9 Electronics and Communication Engineering, 4 Electrical and Electronics engineering projects and 29 Computer Science and Information Science projects were displayed in various labs of B Block.

Good number of students from surrounding PU and Diploma colleges visited the campus on the day, observed the technologies implemented in all the projects, interacted with the project groups with curiosity of knowing recent developments.