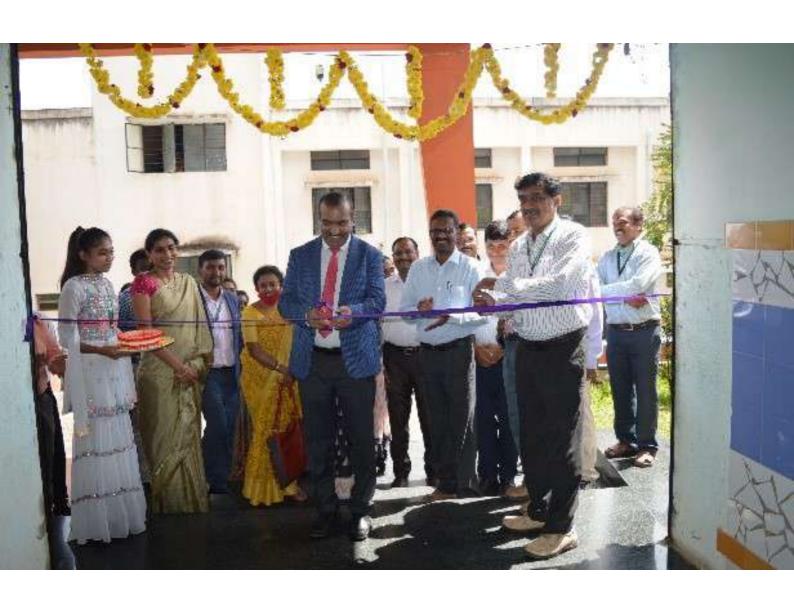

The Exhibition was Inaugurated at 10.15 AM by Ms. Rakhitha V, SREIS Associate Director, Dr. Mahesha K, Principal, Sri Krishna Institute of Technology, Heads of all the departments, External Judges.

Total 68 projects were exhibited, 10 Mechanical Engineering, 15 Civil Engineering, 9 Electronics and Communication Engineering, 4 Electrical and Electronics engineering projects and 29 Computer Science and Information Science projects were displayed in various labs of B Block.