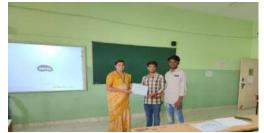

The Exhibition was Inaugurated at 10.15 AM by Ms. Rakhitha V, SREIS Associate Director, Dr. Mahesha K, Principal, Sri Krishna Institute of Technology, Heads of all the departments, External Judges.

Total 68 projects were exhibited, 10 Mechanical Engineering, 15 Civil Engineering, 9 Electronics and Communication Engineering, 4 Electrical and Electronics engineering projects and 29 Computer Science and Information Science projects were displayed in various labs of B Block.