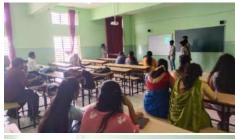

## Project Exhibition "ANVESHANA -2022"

The Research and Development cell of Sri Krishna Institute of Technology, organized Project Exhibition, "ANVESHANA 2022", on 20<sup>th</sup> July 2022. The main Objective of Project Exhibition was to provide a platform and bring out the potential of the students by showcasing their Innovative Projects & provide an opportunity to demonstrate their learning experience.

The Exhibition was Inaugurated at 10.15 AM by Ms. Rakhitha V, SREIS Associate Director, Dr. Mahesha K, Principal, Sri Krishna Institute of Technology, Heads of all the departments, External Judges.

Total 68 projects were exhibited, 10 Mechanical Engineering, 15 Civil Engineering, 9 Electronics and Communication Engineering, 4 Electrical and Electronics engineering projects and 29 Computer Science and Information Science projects were displayed in various labs of B Block.

Good number of students from surrounding PU and Diploma colleges visited the campus on the day, observed the technologies implemented in all the projects, interacted with the project groups with curiosity of knowing recent developments.