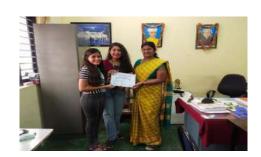

Resource persons from various Institutions and Industry were invited to review and select the best projects. The details of Internal and External judges for different streams are as below.

- Dr.AjithPadyana, HOD AIML, Acharya Institute of Technology and Dr. Deepak Sakkari, Professor, Department of CSE, SKIT, for Computer Science and Information Science Engineering Stream I
- Dr.Kamalakshifrom Sapthagiri College of Engineering and Dr Hemalatha K L, HOD ISE, SKIT, for Computer Science and Information Science Engineering Stream II
- Dr. Maruthi D H, HOD Mechanical Engineering, East West College of Engineering and Prof.Sreenivasan A, HOD MECH, for Mechanical Engineering
- Dr Sangeeta K Siri from Global Academy of Technology and Prof. N. C. Patil, HOD ECE for Electronics and Communication Engineering/Electrical and Electronics Engineering
- Shri. Jayanth K, from JK Engineers and Buildersand Dr. Harish G. HOD CIVIL for Civil Engineering

#### The winners of various streams are as below

The prize amounts of I Prize of Rs. 1500/-, II Prize of Rs. 1000 were given to the prize winners.

The outcome of this project exhibition was that the students were able to showcase their work at the Exhibition and the process boosted their confidence level to face the challenges.