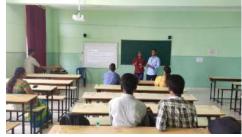

The Exhibition was Inaugurated at 10.15 AM by Ms. Rakhitha V, SREIS Associate Director, Dr. Mahesha K, Principal, Sri Krishna Institute of Technology, Heads of all the departments, External Judges.

Total 68 projects were exhibited, 10 Mechanical Engineering, 15 Civil Engineering, 9 Electronics and Communication Engineering, 4 Electrical and Electronics engineering projects and 29 Computer Science and Information Science projects were displayed in various labs of B Block.

Resource persons from various Institutions and Industry were invited to review and select the best projects. The details of Internal and External judges for different streams are as below.

- Dr.AjithPadyana, HOD AIML, Acharya Institute of Technology and Dr. Deepak Sakkari, Professor, Department of CSE, SKIT, for Computer Science and Information Science Engineering Stream I
- Dr.Kamalakshifrom Sapthagiri College of Engineering and Dr Hemalatha K L, HOD ISE, SKIT, for Computer Science and Information Science Engineering Stream II
- Dr. Maruthi D H, HOD Mechanical Engineering, East West College of Engineering and Prof.Sreenivasan A, HOD MECH, for Mechanical Engineering
- Dr Sangeeta K Siri from Global Academy of Technology and Prof. N. C. Patil, HOD ECE for Electronics and Communication Engineering/Electrical and Electronics Engineering
- Shri. Jayanth K, from JK Engineers and Buildersand Dr. Harish G. HOD CIVIL for Civil Engineering