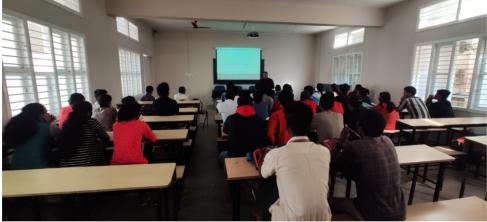

## A Technical talk on "CONSTRUCTION PROJECT MANAGEMENT" by Dr. H.C.M Swamy

A technical talk on Construction Project management was organized by department of Civil Engineering in which the talk was delivered by Dr. H C M Swamy, an Eminent person who talked about different challenges in the project management and different tools which is used in project management which will help in effective project management in the construction industry. Resource person promised to also conduct a practical session on the project management tools for the students in the upcoming days.