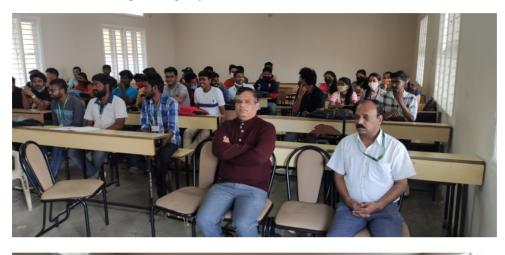

## A Technical talk on "CONSTRUCTION PROJECT MANAGEMENT" by Dr. H.C.M Swamy

A technical talk on Construction Project management was organized by department of Civil Engineering in which the talk was delivered by Dr. H C M Swamy, an Eminent person who talked about different challenges in the project management and different tools which is used in project management which will help in effective project management in the construction industry. Resource person promised to also conduct a practical session on the project management tools for the students in the upcoming days.